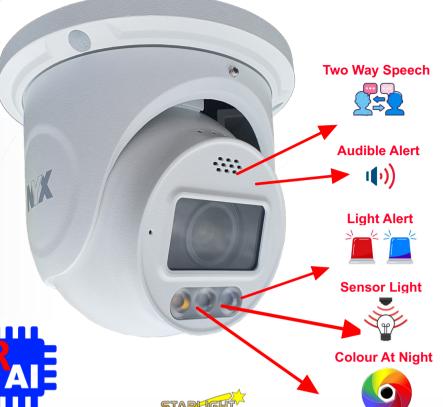

#### **Features**

- 8MP (3840×2160) H.265+ full real-time encoding
- Voice annunciation and Two way Speech
- Al People & Vehicle Detection
- Red & Blue LED Warning Lights
- · Sensor Light or Colour at Night
- Face Recognition
- 30~50m IR night view distance
- Meta Descriptive Tagging
- Triple Stream, 3D DNR, digital WDR
- PoE power or 12V DC
- 2.8 Fixed Lens
- IP67 ingress protection

### **Audible Perimeter Alert**

When triggered, the camera can announce pre-recorded messages or siren
Automatically switches to 2-way audio mode.

#### **Visual Perimeter Alert**

Red and Blue Flashing LEDs to ward off intruders. Can be set to sensor light mode or white light mode to give colour at night.

### 5 Cameras In One

Two Way Speech Audible Alerts Flashing Red and Blue Led Alerts Al Triggered White Sensor Light White Light for Colour at Night