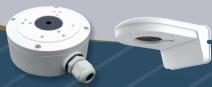

,NTP,RTSP,PPPoE,DDNS,SMTP,FTP                 |
| Housing Rating         | IP66                                                         |
| Power Supply           | DC 12V / 48V PoE                                             |
| Power Usage            | <12.5W with IR on                                            |
| Operating Env.         | -30°~ 60°C, <95% Humidity (non-condensing)                   |
| Dimensions             | Ø 130 x 110(H)                                               |
| Weight                 | 0.64kg                                                       |
|                        |                                                              |



Product specifications and appearance subject to change without notice

### **Mounting Accessories**

JB-303

Ledge 2